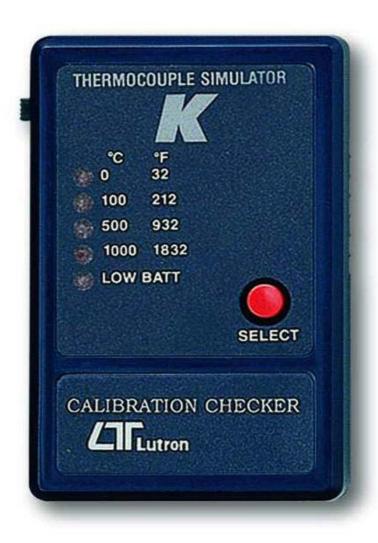

## K type THERMOCOUPLE SIMULATOR

**Model: CC-TEMPK** 

## **FEATURES**

- \* Compact Lightweight casing.
- \* These Simulators are easy to use and provide a quick way for checking the Performance of any type K thermocouple instruments, fitted with a miniature thermocouple socket.
- \* Ideal as a precision "source" for re-calibrating process indicators and controllers. The Simulators can be used to set up process devices to display in approximate engineering units. It enables the user to easily perform field calibrations of meters or controllers.
- \* Compact case features push button range selector switch for one hand operation. Bright red LEDs indicate simulation range or when battery power falls below a specific level.
- \* Easy operation. Simply plug the calibration lead to your device, switch the unit on, select the desired range and read the displayed value on your device. If the displayed value is the same as the simulated, then your device is in calibration.

| SPECIFICATIONS    |                                      |
|-------------------|--------------------------------------|
| Thermocouple      | Type K.                              |
| Range & Accuracy  |                                      |
|                   | Range Accuracy                       |
|                   | 0°C (32°F) ± 1 °C (1.8 °F)           |
|                   | 100°C (212°F) ± 2 °C (3.6 °F)        |
|                   | 500°C (932°F)                        |
|                   | 1000°C (1832°F)   ± 2.5 °C (4.5 °F)  |
|                   |                                      |
| Operating         | 0 to 50 ℃.                           |
| Temperature       |                                      |
| Battery Type      | 9V MN1604(PP3) or equivalent.        |
| Battery Life      | Approx. 15 hours Alkaline Batteries. |
| Low Battery Check | LED "LOW BATT" indicator.            |
| Standard          | Operational manual 1 PC.             |
| Accessories       | Calibration lead with                |
|                   | two type k connectors1 PC.           |
|                   |                                      |