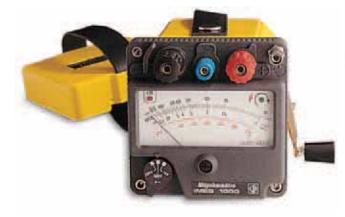

#### IMEG 500N

### IMEG 1000N

Insulation 500 V, continuity and resistance

Insulation 1000 V

## C.A 6513

- > Simple, economic and shockproof
- Analogue Insulation 1000 V, continuity and resistance

> P01.

IMEG 500N

IMEG 1000N

| > P01.1325.01A           | > P01.1325.02A                       |  |
|--------------------------|--------------------------------------|--|
| 0 to 600 VAc             |                                      |  |
| 500 Vdc<br>0.5 to 200 MΩ | 250 / 500 / 1000 Vbc<br>1 to 5000 MΩ |  |
| 0 to 100 Ω               |                                      |  |
|                          |                                      |  |
| 0 to 500 kΩ              |                                      |  |
| analogue                 |                                      |  |
| magneto                  |                                      |  |
| 600 V as per IEC 414     |                                      |  |
| 120 x 120 x 130 mm       |                                      |  |
| 1500 g                   |                                      |  |
|                          |                                      |  |