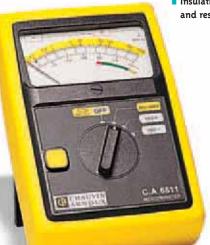

#### C.A 6511

> Simple, economic and shockproof

- Analogue
- Insulation 500 V, continuity and resistance

## C.A 6513

- > Simple, economic and shockproof
- Analogue Insulation 1000 V, continuity and resistance

> P01.

IMEG 500N

IMEG 1000N

| > P01.1325.01A           | > P01.1325.02A                       |  |
|--------------------------|--------------------------------------|--|
| 0 to 600 VAc             |                                      |  |
| 500 Vdc<br>0.5 to 200 MΩ | 250 / 500 / 1000 Vbc<br>1 to 5000 MΩ |  |
| 0 to 100 Ω               |                                      |  |
|                          |                                      |  |
| 0 to 500 kΩ              |                                      |  |
| analogue                 |                                      |  |
| magneto                  |                                      |  |
| 600 V as per IEC 414     |                                      |  |
| 120 x 120 x 130 mm       |                                      |  |
| 1500 g                   |                                      |  |
|                          |                                      |  |