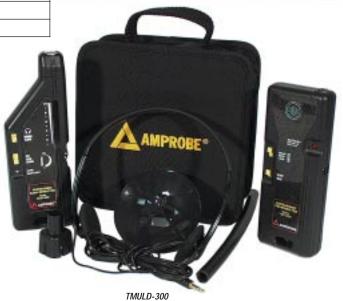

## **ULD-300, TMULD-300 Ultrasonic Lead Detector**

## TMULD-300 (ULD-300 with UT-300 Transmitter)

- Has same features as ULD-300
- Transmitter "pressurizes" area with ultrasonic sound enabling the ULD-300 to pinpoint leaks (used in areas where gas is not sufficiently pressurized)
- Applications include air tightness of cars or houses

| REPLACEMENT PARTS (supplied with product)                                                      | PART NUMBER |
|------------------------------------------------------------------------------------------------|-------------|
| Ultrasonic Leak Detector                                                                       | ULD-300     |
| Ultrasonic Transmitter (supplied with TMULD, can be used with ULD-300 as an optional accessory | UT-300      |
| Tubular Extension Adapter                                                                      | TEA-1       |
| Tubular Extension                                                                              | TE-1        |
| Parabola                                                                                       | PB-1        |
| Headphones                                                                                     | HP-1        |
| Instruction Manual                                                                             |             |