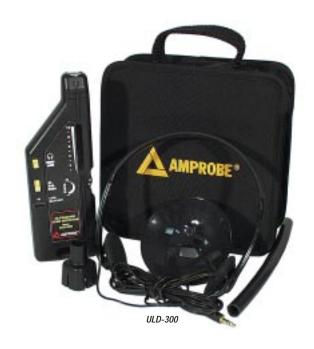

## **ULD-300, TMULD-300 Ultrasonic Lead Detector**

## **ULD-300**

- · Locates arcing in an electrical system
- Useful in finding the ends of buried PVC pipes
- Detects any pressurized gas leak regardless of type CFC's, HFC's, Nitrogen, etc. (unaffected by contaminants)

| REPLACEMENT PARTS (supplied with product)                                                      | PART NUMBER |
|------------------------------------------------------------------------------------------------|-------------|
| Ultrasonic Leak Detector                                                                       | ULD-300     |
| Ultrasonic Transmitter (supplied with TMULD, can be used with ULD-300 as an optional accessory | UT-300      |
| Tubular Extension Adapter                                                                      | TEA-1       |
| Tubular Extension                                                                              | TE-1        |
| Parabola                                                                                       | PB-1        |
| Headphones                                                                                     | HP-1        |
| Instruction Manual                                                                             |             |