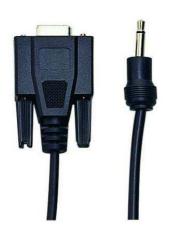

## RS232 INTERFACE CABLE

Model: UPCB-01, UPCB-02

ISO-9001, CE, IEC1010

## **UPCB-01, UPCB-02**

- \* The computer interface cable, one side is the ear phone plug that connect to the meter's RS232 output, the other side is the USB plug that to connect the computer's COM terminal.
- \* UPCB-01 is the direct interface cable.
- \* UPCB-02 is the isolated (photo couple) interface cable.
- \* Available for all the LUTRON instruments (build in the RS232 interface)