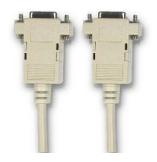

UPCB-04

## **UPCB-04**

\* RS232 cable ( Double female D9 RS232 cable ) available for FG20KG-RS232 or FG5000A-RS232.

The Art of Measurement