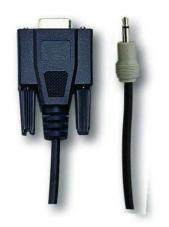

## RS232 INTERFACE CABLE

Model: UPCB-01, UPCB-02

ISO-9001, CE, IEC1010

## **UPCB-01, UPCB-02**

- \* The computer interface cable, one side is the ear phone plug that connect to the meter's RS232 output, the other side is the USB plug that to connect the computer's COM terminal.
- \* UPCB-01 is the direct interface cable.
- \* UPCB-02 is the isolated (photo couple) interface cable.
- \* Available for all the LUTRON instruments (build in the RS232 interface)