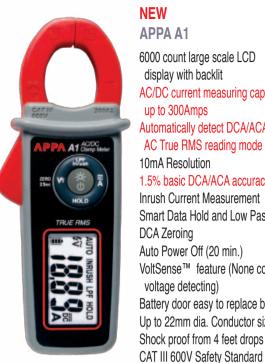

# NEW

APPA A1

6000 count large scale LCD display with backlit AC/DC current measuring capability up to 300Amps Automatically detect DCA/ACA with

AC True RMS reading mode 10mA Resolution

1.5% basic DCA/ACA accuracy Inrush Current Measurement Smart Data Hold and Low Pass Filter DCA Zeroing Auto Power Off (20 min.) VoltSense™ feature (None contact voltage detecting) Battery door easy to replace battery

Up to 22mm dia. Conductor size

Shock proof from 4 feet drops