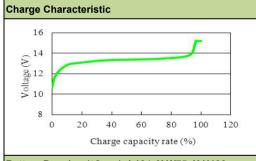

| SPECIFICATION                     |                                                                                     |
|-----------------------------------|-------------------------------------------------------------------------------------|
| Nominal Voltage: (V)              | 12.8                                                                                |
| Capacity(C10,25℃): (Ah)           | ≥4.0Ah *90%                                                                         |
| Weight: (kg)                      | Approx. 1.1                                                                         |
| Charging Current: (A)             | STD.: 2.0A; MAX.: 20.0A                                                             |
| Charging Voltage: (V)             | 14.4±0.5V                                                                           |
| High Rate Discharge: (96A, 25℃)   | 5s Voltage ≥10.0V, 90s Voltage ≥7.2V                                                |
| High Rate Discharge: (96A, 0℃)    | 5s Voltage ≥8.5V, 90s Voltage ≥7.2V                                                 |
| CCA Tested by Digital Tester: (A) | 240                                                                                 |
| Operating Temperature Range       | Charge: 0~45℃                                                                       |
|                                   | Discharge: -10~60°C                                                                 |
|                                   | Storage: -20~40 ℃                                                                   |
| Cycle Life:                       | ≥1000 (100% DOD)                                                                    |
|                                   | Battery can be storaged for more than 12 months at 25°C (for higher temperature the |