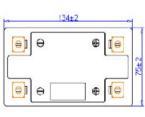

#### Battery Drawing (±2mm): L134 X W75 X H133

| Terminal Drawing: | Screw and Nut Drawing: |  |
|-------------------|------------------------|--|
| 14.5              | M6-6 Square Nut        |  |

Manufacturer Certificate:
Product Certificate: