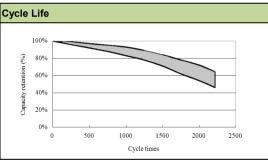

#### FEATURES:

- Ultra Light Weight: 1/3 of normal lead acid battery
- Excellent Cycle Life: Over 2000 cycles under JISD standard (lead acid battery only 300 cycles)
- Premium Charge Acceptance: Rechargeable with 10C current and 90% recharged within 6 minutes
- Perfect Shelf Life: Exceed one year (lead- acid battery 6 months)
- Highly Safety: LiFePO4 material and soft pack process ensurethe safety performance
- Multiple Position: Any direction installation permit since no acid inside-non Spill and non leak
- Maintenance Free: 100% maintenance free after EX-WORK date
- Environment Friendly: No pollution, no acid, no lead, no heavy metal

| SPECIFICATION                     |                                                                                     |
|-----------------------------------|-------------------------------------------------------------------------------------|
| Nominal Voltage: (V)              | 12.8                                                                                |
| Capacity(C10,25℃): (Ah)           | ≥4.0Ah *90%                                                                         |
| Weight: (kg)                      | Approx. 1.1                                                                         |
| Charging Current: (A)             | STD.: 2.0A; MAX.: 20.0A                                                             |
| Charging Voltage: (V)             | 14.4±0.5V                                                                           |
| High Rate Discharge: (96A, 25℃)   | 5s Voltage ≥10.0V, 90s Voltage ≥7.2V                                                |
| High Rate Discharge: (96A, 0℃)    | 5s Voltage ≥8.5V, 90s Voltage ≥7.2V                                                 |
| CCA Tested by Digital Tester: (A) | 240                                                                                 |
| Operating Temperature Range       | Charge: 0~45℃                                                                       |
|                                   | Discharge: -10~60°C                                                                 |
|                                   | Storage: -20~40 ℃                                                                   |
| Cycle Life:                       | ≥1000 (100% DOD)                                                                    |
|                                   | Battery can be storaged for more than 12 months at 25°C (for higher temperature the |