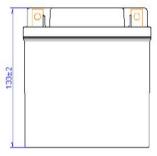

#### Battery Drawing (±2mm): L134 X W75 X H133

| Terminal Drawing: | Screw and Nut Drawing: |  |
|-------------------|------------------------|--|
| 14.5              | M6-6 Square Nut        |  |

Manufacturer Certificate:
Product Certificate: