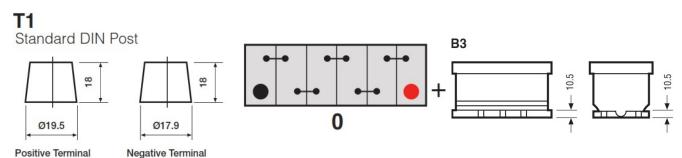

lockdown measures, this product may be supplied without a state of charge indicator and not conform to the level of roll over protection advertised. Product performance and quality are not affected by this. Please check battery labels for specification details.

### Yuasa YBX7110 - YBX7000 EFB Start Stop Plus Batteries

#### **Performance**

Voltage 12V Capacity (20-hour) 75Ah Cold Cranking Amps (EN1) 730A

#### **Dimensions**

Length317mmWidth175mmHeight175mm

## Weights & Measures

Mean Weight with Acid 19.8kg



### **Container Features**

Lid Type SMF Double Lid

## **Technology**

Flame Arrestor

Technology
Ca/Ca

Separator
PE

VDA Roll Over Test
Recommended Charge Rate
Performance Marking

✓

✓

W3-C2-V3-M2

## **Terminal Type**

# **Cell Assembly Layout**

## **Battery Hold-down**



Data Sheet generated on 22/07/2021 - E&OE