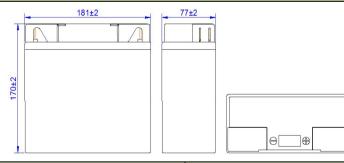

| 5s Voltage ≥8.5V, 90s Voltage ≥7.2V  |
| CCA Tested by Digital Tester: (A) | 450                                  |
| Operating Temperature Range       | Charge: 0~45°C                       |
|                                   | Discharge: -10~60°C                  |
|                                   | Storage: -20~40℃                     |
| Cycle Life:                       | ≥1000 (100% DOD)                     |

Self Discharge:

Battery can be storaged for more than 12 months at  $25\,^{\circ}$ C (for higher temperature the self discharge will be faster). Check the battery voltage before using, recharge it if battery voltage less than 12.8V.

# Charge Characteristic 16 14 30 12 10 8 0 20 40 60 80 100 120 Charge capacity rate (%)



## Battery Drawing (±2mm): L181 X W77 X H170



## Terminal Drawing:



Manufacturer Certificate:
Product Certificate:

TS16949; ISO9001; IS14001; ISO18001 UL1642 cell inside; CE; RoHs; UN38.3