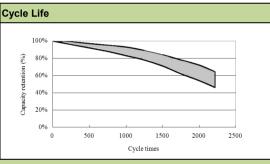

### FEATURES:

- Ultra Light Weight: 1/3 of normal lead acid battery
- Excellent Cycle Life: Over 2000 cycles under JISD standard (lead acid battery only 300 cycles)
- Premium Charge Acceptance: Rechargeable with 10C current and 90% recharged within 6 minutes
- Perfect Shelf Life: Exceed one year (lead- acid battery 6 months)
- Highly Safety: LiFePO4 material and soft pack process ensurethe safety performance
- Multiple Position: Any direction installation permit since no acid inside-non Spill and non leak
- Maintenance Free: 100% maintenance free after EX-WORK date
- Environment Friendly: No pollution, no acid, no lead, no heavy metal

| SPECIFICATION                     |                                      |
|-----------------------------------|--------------------------------------|
| Nominal Voltage: (V)              | 12.8                                 |
| Capacity(C10,25℃): (Ah)           | ≥7.5Ah *90%                          |
| Weight: (kg)                      | Approx. 1.7                          |
| Charging Current: (A)             | STD.: 3.75A; MAX.: 30.0A             |
| Charging Voltage: (V)             | 14.4±0.5V                            |
| High Rate Discharge: (144A, 25℃)  | 5s Voltage ≥10.0V, 90s Voltage ≥7.2V |
| High Rate Discharge: (144A, 0℃)   | 5s Voltage ≥8.5V, 90s Voltage ≥7.2V  |
| CCA Tested by Digital Tester: (A) | 450                                  |
| Operating Temperature Range       | Charge: 0~45°C                       |
|                                   | Discharge: -10~60°C                  |
|                                   | Storage: -20~40℃                     |
| Cycle Life:                       | ≥1000 (100% DOD)                     |