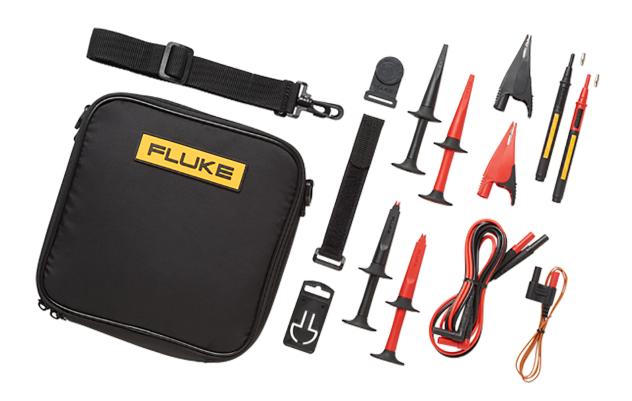

#### Fluke-TLK289

Industrial Master Test Lead Set

#### Includes:

- TL224 test lead set, AC285 SureGrip™ alligator clips, AC220 SureGrip™ alligator clips, AC280 SureGrip™ hook clips and TP220 SureGrip™ industrial test probes for dependable contact with a variety of test points
- TPAK ToolPak™ Magnetic hanger for convenient suspension of your DMM from a metal surface
- 80BK-AK Type thermocouple temperature probe for direct temperature measurement with your DMM's temperature measurement functions
- C116 protective soft case for your DMM and all its accessories