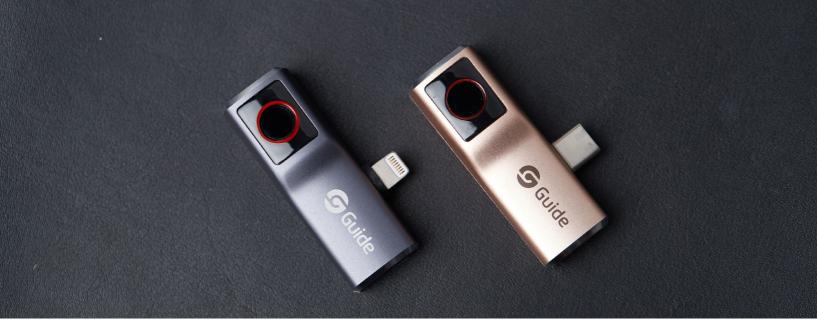

## **Specifications**

| Product model            | MobIR Air                                                                 |
|--------------------------|---------------------------------------------------------------------------|
| Infrared detector        |                                                                           |
| Detector type            | VOx                                                                       |
| Infrared resolution      | 120×90@17 μm                                                              |
| Wavelength range         | 7.5 to 14 μm                                                              |
| Frame rate               | 25 Hz                                                                     |
| Lens                     |                                                                           |
| Focal length             | 2.3mm                                                                     |
| Field of view            | 50°                                                                       |
| Focusing mode            | Focus free                                                                |
| Temperature measurement  |                                                                           |
| Measurement range        | -20°C to 120°C                                                            |
| Measurement accuracy     | ±5°C                                                                      |
| Measurement              | Spot, line, area                                                          |
| APP Functions            |                                                                           |
| Photo                    | Available                                                                 |
| Video                    | Available                                                                 |
| Color palettes           | 9 and 1 customized                                                        |
| Instant sharing          | Images, videos                                                            |
| Power system             |                                                                           |
| Power supply             | iOS: 2.5 V to 4.8 V; Android: 4.5 V to 5.5 V                              |
| Power consumption        | 150 mW                                                                    |
| Environmental parameters |                                                                           |
| Working temperature      | 0°C to 40°C                                                               |
| IP rating                | IP43                                                                      |
| Drop                     | 1m drop test (without the interface)                                      |
| Certification            | CE, FCC, RoHS                                                             |
| Physical parameters      |                                                                           |
| External interface       | iOS: Lightning; Android: USB Type-C                                       |
| Weight                   | ≤20 g                                                                     |
| Size                     | 50×14×18 mm                                                               |
| Color                    | Silver/Grey/Gold                                                          |
| Standard                 | A device, Carrying box, Wrist strap, User manual, Certificate of approval |