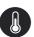

#### Introduction

MobIR Air transforms the smartphone into a thermal camera. When connect it to a smartphone, the MobIR Air allows you to see the world which is invisible with your eyes. It can find and fix the HVAC issues quickly and accurately, detect building problems effectively and safely, test the electrical faults and it can be also used for patrol at night.

#### **Features**



Plug and play easy to use



High frame rate no image stuck



Tiny and convenient



Low running power no battery required











## **Specifications**

| Product model            | MobIR Air                                                                 |
|--------------------------|---------------------------------------------------------------------------|
| Infrared detector        |                                                                           |
| Detector type            | VOx                                                                       |
| Infrared resolution      | 120×90@17 μm                                                              |
| Wavelength range         | 7.5 to 14 μm                                                              |
| Frame rate               | 25 Hz