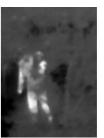

#### Introduction

MobIR Air transforms the smartphone into a thermal camera. When connect it to a smartphone, the MobIR Air allows you to see the world which is invisible with your eyes. It can find and fix the HVAC issues quickly and accurately, detect building problems effectively and safely, test the electrical faults and it can be also used for patrol at night.

#### **Features**



Plug and play easy to use



High frame rate no image stuck



Tiny and convenient



Low running power no battery required











## **Specifications**

| Product model            | MobIR Air                                                                 |
|--------------------------|---------------------------------------------------------------------------|
| Infrared detector        |                                                                           |
| Detector type            | VOx                                                                       |
| Infrared resolution      | 120×90@17 μm                                                              |
| Wavelength range         | 7.5 to 14 μm                                                              |
| Frame rate               | 25 Hz                                                                     |
| Lens                     |