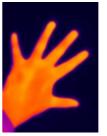

#### Introduction

MobIR Air transforms the smartphone into a thermal camera. When connect it to a smartphone, the MobIR Air allows you to see the world which is invisible with your eyes. It can find and fix the HVAC issues quickly and accurately, detect building problems effectively and safely, test the electrical faults and it can be also used for patrol at night.