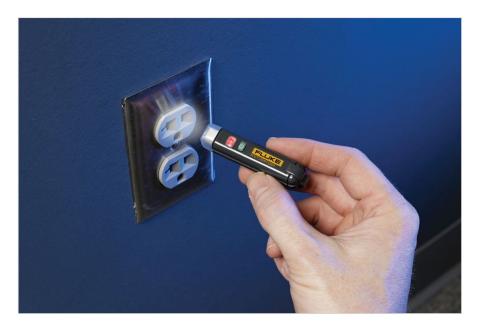

### Product overview: Fluke LVD1A Non-Contact Voltage Tester with LED Flashlight

Non-contact AC voltage detector and LED flashlight combined in one convenient, compact design. With exclusive dualsensitivity. The voltage detector glows blue when it's near AC voltage, and glows red when it's at the source. Detects voltages from 40 V AC to 300 V AC. Voltage detector glows blue 50 Hz - 60 Hz or 2.5 - 38 cm (1 - 5 in) away from source. Operating temperature 0 °C to 50 °C. Ultra-bright white LED with 100,000 hour bulb life. AAA battery included.