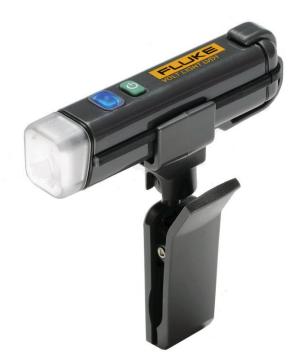

# Fluke LVD1A Non-Contact Voltage Tester with LED Flashlight

### Product overview: Fluke LVD1A Non-Contact Voltage Tester with LED Flashlight

Non-contact AC voltage detector and LED flashlight combined in one convenient, compact design. With exclusive dualsensitivity. The voltage detector glows blue when it's near AC voltage, and glows red when it's at the source. Detects voltages from 40 V AC to 300 V AC. Voltage detector glows blue 50 Hz - 60 Hz or 2.5 - 38 cm (1 - 5 in) away from source. Operating temperature 0 °C to 50 °C. Ultra-bright white LED with 100,000 hour bulb life. AAA battery included.