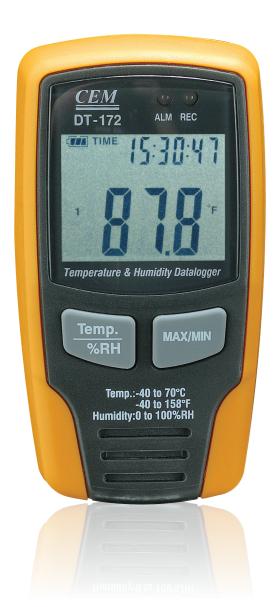

# **DT-172**

# TEMPERATURE AND HUMIDITY DATALOGGER

- I Memory for 32,000 readings (16000 temperature and 16,000 humidity readings)
- I LCD to show some logging information easily
- I Freely selectable measurement cycle from 1 sec. to 24h
- I Download collected data through PC's USB
- I Max / Min display
- I Alarm display if user-defined maximum/minimum values are exceeded
- I Analysis software used to view graph for logging data

## **Technical Specifications**

| Relative Humidity | Overall Range                            | 0 to 100%                  |
|-------------------|------------------------------------------|----------------------------|
|                   | Accuracy (0 to 20 and 80 to 100%)        | ±5.0%                      |
|                   | Accuracy (20 to 40 and 60 to 80%)        | ±3.5%                      |
|                   | Accuracy (40 to 60%)                     | ±3.0%                      |
| Temperature       | Overall Range                            | -40 to 70°C (-40 to 158°F) |
|                   | Accuracy (-40 to -10°C and +40 to +70°C) | ±2°C                       |
|                   | Accuracy (-10 to +40°C)                  | ±1°C                       |
|                   | Accuracy (-40 to 14 and 104 to 158°F)    | ±3.6°F                     |
|                   | Accuracy (+14 to 104°F)                  | ±1.8°F                     |
| Resolution        | 0.1%RH, 0.1°C                            |                            |
| Memory            | 32700 values                             |                            |
| Measuring cycle   | 1s to 24h                                |                            |
| Analysis software | 2000 / XP / Vista                        |                            |