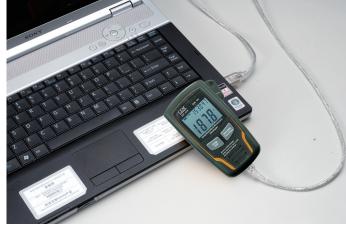

The Temperature & Humidity
Datalogger is designed with a high
accuracy Temperature & Humidity
Sensor. This datalogger is provided
with features of high accuracy, fast
response and stability. It is widely used
for monitoring and collecting data of
environment temperature and humidity.

# TEMPERATURE AND HUMIDITY DATALOGGER

- I Memory for 32,000 readings (16000 temperature and 16,000 humidity readings)
- I LCD to show some logging information easily
- I Freely selectable measurement cycle from 1 sec. to 24h
- I Download collected data through PC's USB
- I Max / Min display
- I Alarm display if user-defined maximum/minimum values are exceeded
- I Analysis software used to view graph for logging data