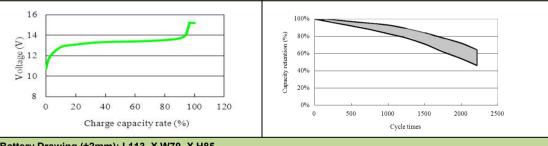

#### HJTX5L-FP

| SPECIFICATION                     |                                                                                                                                                                                                                       |
|-----------------------------------|-----------------------------------------------------------------------------------------------------------------------------------------------------------------------------------------------------------------------|
| Nominal Voltage: (V)              | 12.8                                                                                                                                                                                                                  |
| Capacity(C10,25℃): (Ah)           | ≥1.6Ah *90%                                                                                                                                                                                                           |
| Weight: (kg)                      | Approx. 0.4                                                                                                                                                                                                           |
| Charging Current: (A)             | STD.: 0.8A; MAX.: 8.0A                                                                                                                                                                                                |
| Charging Voltage: (V)             | 14.4±0.5V                                                                                                                                                                                                             |
| High Rate Discharge: (38A, 25℃)   | 5s Voltage ≥10.0V, 90s Voltage ≥7.2V                                                                                                                                                                                  |
| High Rate Discharge: (38A, 0℃)    | 5s Voltage ≥8.5V, 90s Voltage ≥7.2V                                                                                                                                                                                   |
| CCA Tested by Digital Tester: (A) | 96                                                                                                                                                                                                                    |
| Operating Temperature Range       | Charge: 0~45 °C                                                                                                                                                                                                       |
|                                   | Discharge: -10~60°C                                                                                                                                                                                                   |
|                                   | Storage: -20~40 °C                                                                                                                                                                                                    |
| Cycle Life:                       | ≥1000 (100% DOD)                                                                                                                                                                                                      |
| Self Discharge:                   | Battery can be storaged for more than 12 months at $25^{\circ}$ C (for higher temperature the self discharge will be faster). Check the battery voltage before using, recharge it if battery voltage less than 12.8V. |
| Charge Characteristic             | Cycle Life                                                                                                                                                                                                            |