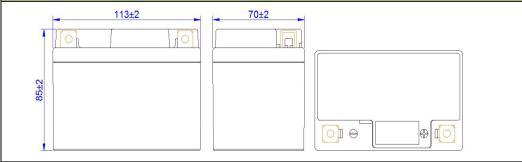

:                       | ≥1000 (100% DOD)                                                                                                                                                                                                      |
| Self Discharge:                   | Battery can be storaged for more than 12 months at $25^{\circ}$ C (for higher temperature the self discharge will be faster). Check the battery voltage before using, recharge it if battery voltage less than 12.8V. |
| Charge Characteristic             | Cycle Life                                                                                                                                                                                                            |



#### Battery Drawing (±2mm): L113 X W70 X H85



# Terminal Drawing: Screw and Nut Drawing:

M5F-5 Square Nut TS16949; ISO9001; IS14001; ISO18001 Manufacturer Certificate: UL1642 cell inside; CE; RoHs; UN38.3 **Product Certificate:**