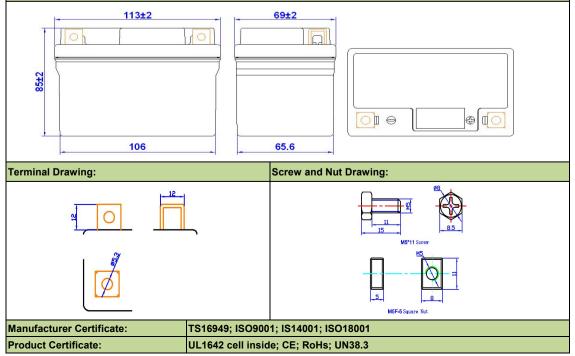

| Storage: -20~40℃                                                                                                                                                                                            |
| Cycle Life:                               | ≥1000 (100% DOD)                                                                                                                                                                                            |
| Self Discharge:                           | Battery can be storaged for more than 12 months at 25°C (for higher temperature the self discharge will be faster). Check the battery voltage before using, recharge it if battery voltage less than 12.8V. |

Cycle Life



### Battery Drawing (±2mm): L 113 X W 69 X H 85

Charge Characteristic