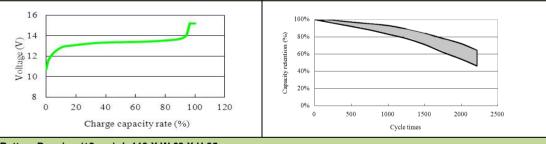

Cycle Life

### Battery Drawing (±2mm): L 113 X W 69 X H 85

Charge Characteristic

#### HJTZ5S-FP

| SPECIFICATION                             |                                                                                                                                                                                                             |
|-------------------------------------------|-------------------------------------------------------------------------------------------------------------------------------------------------------------------------------------------------------------|
| Nominal Voltage: (V)                      | 12.8                                                                                                                                                                                                        |
| Capacity(C10,25℃): (Ah)                   | ≥2.0Ah *90%                                                                                                                                                                                                 |
| Weight: (kg)                              | Approx. 0.5                                                                                                                                                                                                 |
| Charging Current: (A)                     | STD.: 1.0A; MAX.: 10.0A                                                                                                                                                                                     |
| Charging Voltage: (V)                     | 14.4±0.5V                                                                                                                                                                                                   |
| High Rate Discharge: (32A, 25 $^\circ$ C) | 5s Voltage ≥10.0V, 90s Voltage ≥7.2V                                                                                                                                                                        |
| High Rate Discharge: (32A, 0℃)            | 5s Voltage ≥8.5V, 90s Voltage ≥7.2V                                                                                                                                                                         |
| CCA Tested by Digital Tester: (A)         | 120                                                                                                                                                                                                         |
| Operating Temperature Range               | Charge: 0~45°C                                                                                                                                                                                              |
|                                           | Discharge: -10~60 ℃                                                                                                                                                                                         |
|                                           | Storage: -20~40℃                                                                                                                                                                                            |
| Cycle Life:                               | ≥1000 (100% DOD)                                                                                                                                                                                            |
| Self Discharge:                           | Battery can be storaged for more than 12 months at 25°C (for higher temperature the self discharge will be faster). Check the battery voltage before using, recharge it if battery voltage less than 12.8V. |