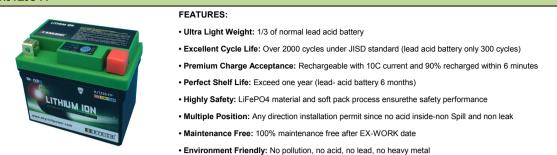

#### HJTZ5S-FP

| SPECIFICATION                             |                                                                                                                                                                                                             |
|-------------------------------------------|-------------------------------------------------------------------------------------------------------------------------------------------------------------------------------------------------------------|
| Nominal Voltage: (V)                      | 12.8                                                                                                                                                                                                        |
| Capacity(C10,25℃): (Ah)                   | ≥2.0Ah *90%                                                                                                                                                                                                 |
| Weight: (kg)                              | Approx. 0.5                                                                                                                                                                                                 |
| Charging Current: (A)                     | STD.: 1.0A; MAX.: 10.0A                                                                                                                                                                                     |
| Charging Voltage: (V)                     | 14.4±0.5V                                                                                                                                                                                                   |
| High Rate Discharge: (32A, 25 $^\circ$ C) | 5s Voltage ≥10.0V, 90s Voltage ≥7.2V                                                                                                                                                                        |
| High Rate Discharge: (32A, 0℃)            | 5s Voltage ≥8.5V, 90s Voltage ≥7.2V                                                                                                                                                                         |
| CCA Tested by Digital Tester: (A)         | 120                                                                                                                                                                                                         |
| Operating Temperature Range               | Charge: 0~45°C                                                                                                                                                                                              |
|                                           | Discharge: -10~60 ℃                                                                                                                                                                                         |
|                                           | Storage: -20~40℃                                                                                                                                                                                            |
| Cycle Life:                               | ≥1000 (100% DOD)                                                                                                                                                                                            |
| Self Discharge:                           | Battery can be storaged for more than 12 months at 25°C (for higher temperature the self discharge will be faster). Check the battery voltage before using, recharge it if battery voltage less than 12.8V. |