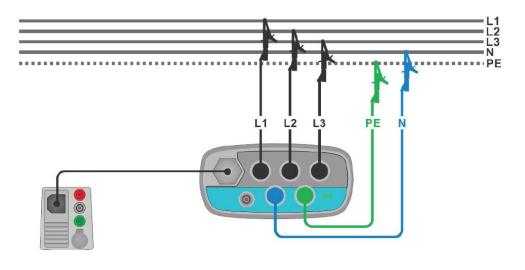

# **POUŽITIE**

- Testy na 3-f systémoch požitím dodaných krokosvoriek a meracích hrotov
- Testy na 3-f zásuvkách použitím ďalších adaptérov (na objednávku)

## PODPOROVANÉ MERANIA

- Napätie a poradie fáz
- Izolačný odpor
- Spojitosť ochranného vodiča
- Odpor voči zemi
- Odpor N-PE
- Test RCD
- Impedancia slučky / siete