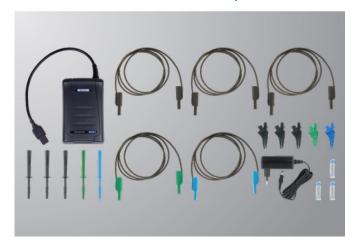

# Štandardná súčasť dodávky

- A 1507 3-f adaptér
- Napájací adaptér + 3x NiMH nabíjacie batérie AA
- Merací kábel 1,5m čierny, 3 ks
- Merací kábel 1,5m zelený
- Merací kábel 1,5m modrý
- Krokosvorka čierna, 3 ks
- Krokosvorka zelená
- Krokosvorka modrá
- Kalibračný list