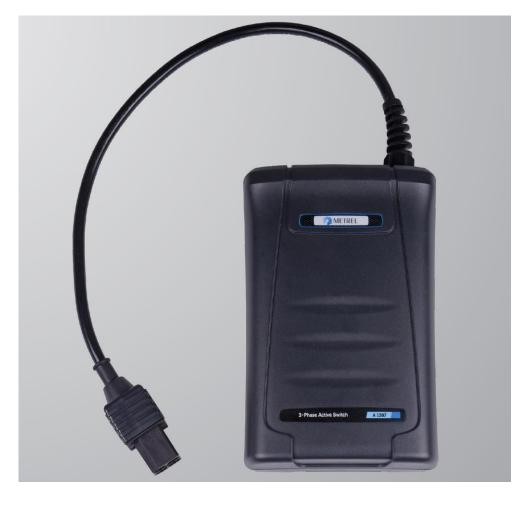

# A 1507 3-fázový aktívny adaptér

Trojfázový aktívny adaptér A 1507 je určený pre spoluprácu s testerom inštalácií MI 3155 Eurotest XD alebo MI 3152 Eurotest XC. V kombinácii s automatickými postupnosťami (Auto Sequence ®) umožňuje rýchle automatizované testovanie na trojfázových systémoch.

# HLAVNÉ VLASTNOSTI

- Štandardné banánikové (4mm) výstupy pre pripojenie k 3-fázovej sieti
- Bluetooth komunikácia s testerom inštalácií
- Automatické zapnutie / vypnutie